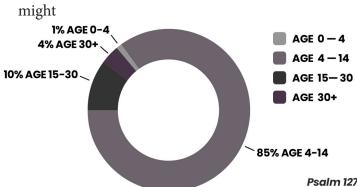

### **NEXT GENERATION**

The future is the youth of this generation. It is our job to equip and empower them to be all God created them to be.

**85%** of Christians accept Christ between the ages of 4-14

Psalm 127:4 Like arrows in the hands of a warrior are children born in one's youth.